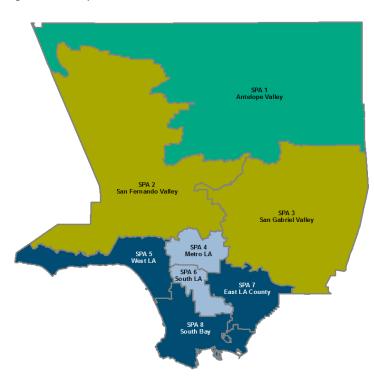

## **SAVE THESE DATES TUESDAY, JANUARY 22** 8:00<sub>PM</sub> SPA 2 — SAN FERNANDO VALLEY SPA 3 — SAN GABRIEL VALLEY WEDNESDAY, JANUARY 23 8:00рм SPA 5 — WEST LOS ANGELES SPA 7 — EAST LOS ANGELES COUNTY SPA 8 — SOUTH BAY / HARBOR THURSDAY. JANUARY 24 6:00AM SPA 1 — ANTELOPE VALLEY 8:00рм SPA 4 — METRO LOS ANGELES SPA 6 — SOUTH LOS ANGELES